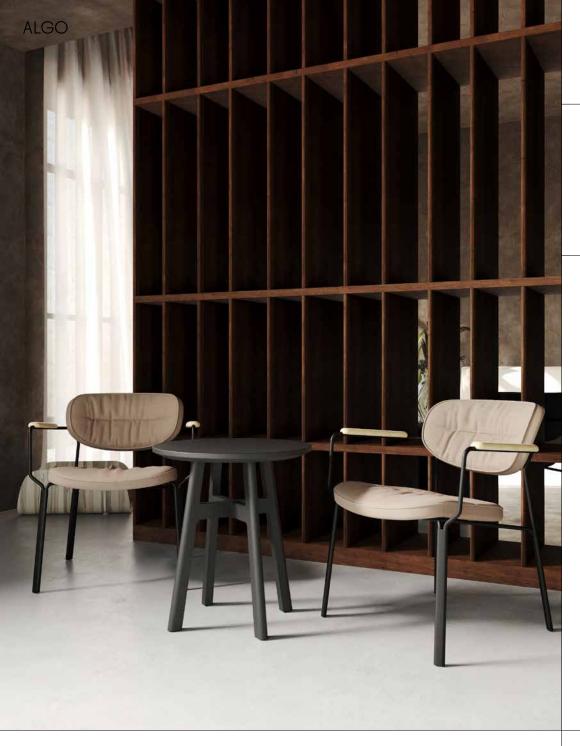

## ALGO

DESIGN 2021/2022 NIKODEM SZPUNAR

BIURO@NOTI.PL +48 61 896 64 80

NOTI.PL

Algo is a collection with curved, organic lines and an openwork design. Despite the seemingly delicate form, it is stable and comfortable to sit on. An additional advantage is that it occupies little space.

This collection is a perfect choice for public spaces (cafes, waiting rooms, hotel rooms and lobbies, offices) and private apartments (living rooms and bedrooms).

NIKODEM SZPUNAR BIURO@NOTI.PL +48 61 896 64 80