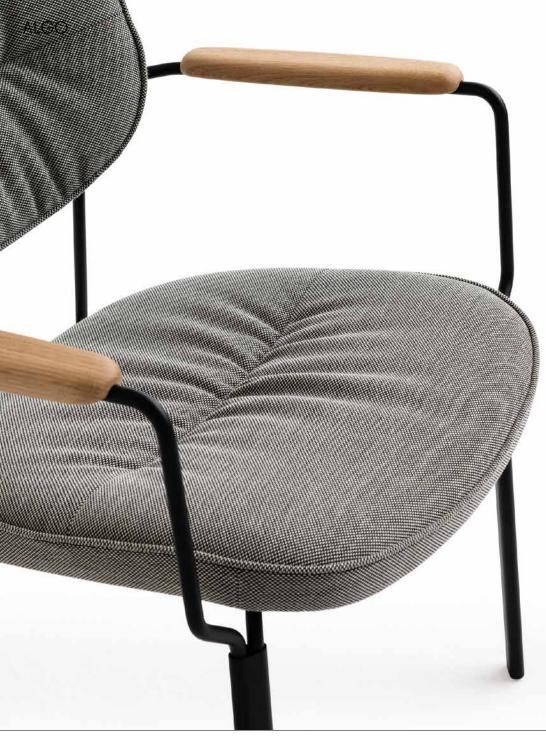

Both Algo armchair and chair are available in two versions: beech plywood finished in oak veneer (with oak armrests, always in the veneer colour), and upholstered (with oak armrests). With a broad range of fabrics and finishing materials, Noti can make truly exeptional products.

DESIGN 2021/2022 NIKODEM SZPUNAR BIURO@NOTI.PL +48 61 896 64 80

NOTI.PL

| Base         | Metal legs, powder-coated        |
|--------------|----------------------------------|
| Seat         | Beech plywood, polyurethane foam |
| Construction | Beech plywood, metal elements    |
| Arm rests    | Varnished oak wood               |
| Finish       | Oak veneer, fabric, leather      |