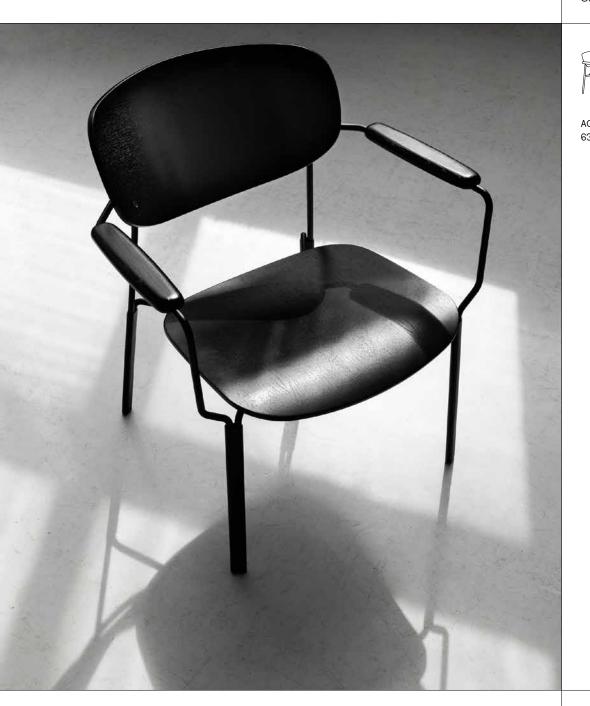

## ALGO

DESIGN 2021/2022 NIKODEM SZPUNAR

BIURO@NOTI.PL +48 61 896 64 80

NOTI.PL

Algo is a collection with curved, organic lines and an openwork design. Despite the seemingly delicate form, it is stable and comfortable to sit on. An additional advantage is that it occupies little space.

Both Algo armchair and chair are available in two versions: beech plywood finished in oak veneer (with oak armrests, always in the veneer colour), and upholstered (with oak armrests). With a broad range of fabrics and finishing materials, Noti can make truly exeptional products.

This collection is a perfect choice for public spaces (cafes, waiting rooms, hotel rooms and lobbies, offices) and private apartments (living rooms and bedrooms).

NIKODEM SZPUNAR BIURO@NOTI.PL +48 61 896 64 80