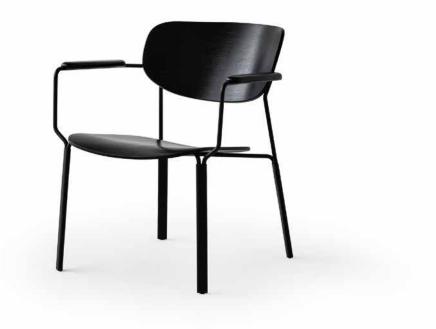

## ALGO

DESIGN 2021/2022 NIKODEM SZPUNAR

BIURO@NOTI.PL +48 61 896 64 80

NOTI.PL

Algo is a collection with curved, organic lines and an openwork design. Despite the seemingly delicate form, it is stable and comfortable to sit on. An additional advantage is that it occupies little space.

Both Algo armchair and chair are available in two versions: beech plywood finished in oak veneer (with oak armrests, always in the veneer colour), and upholstered (with oak armrests). With a broad range of fabrics and finishing materials, Noti can make truly exeptional products.

DESIGN 2021/2022 NIKODEM SZPUNAR BIURO@NOTI.PL +48 61 896 64 80

NOTI.PL

| Base         | Metal legs, powder-coated        |
|--------------|----------------------------------|
| Seat         | Beech plywood, polyurethane foam |
| Construction | Beech plywood, metal elements    |
| Arm rests    | Varnished oak wood               |
| Finish       | Oak veneer, fabric, leather      |