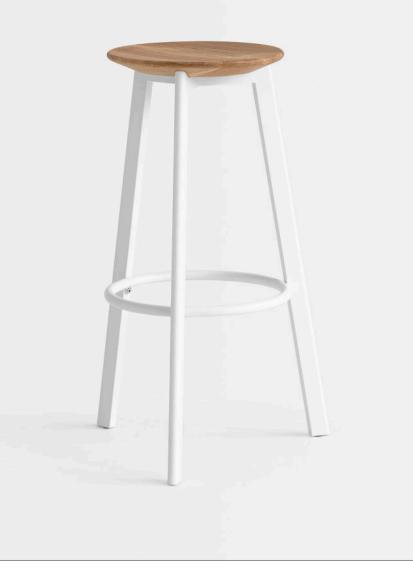

## BELEM

DESIGN 2020 PIOTR KUCHCIŃSKI

BIURO@NOTI.PL +48 61 896 64 80

NOTI.PL

NOTI

Belem is a collection of modern bar stools that will fit in perfectly both in residential spaces and commercial areas such as hotels, restaurants and other food venues, and offices.

The stools are offered in two heights. The well-contoured comfortable seat is available in solid oak wooden and soft upholstered versions.

The steel base and the rims are available in a wide selection of colours from Noti's colour chart. There is also an option of combining different colours for the base and rim.

DESIGN 2020 PIOTR KUCHCIŃSKI BIURO@NOTI.PL +48 61 896 64 80

DESIGN 2020 PIOTR KUCHCIŃSKI

BIURO@NOTI.PL +48 61 896 64 80

NOTI.PL

NOTI

| Base      | Painted steel legs, steel rim — option to combine colours |
|-----------|-----------------------------------------------------------|
| Seat      | Painted oak wood or upholstered PU foam                   |
| Finishing | Fabric, leather                                           |