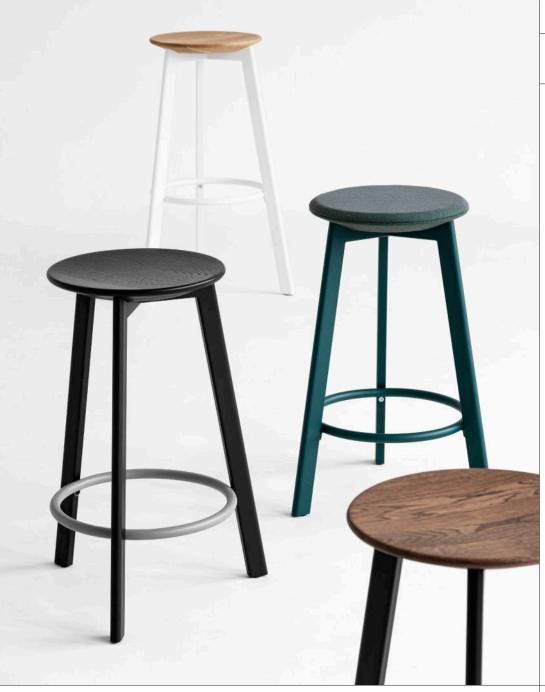

## BELEM

DESIGN 2020 PIOTR KUCHCIŃSKI

BIURO@NOTI.PL +48 61 896 64 80

NOTI.PL

NOTI

Belem is a collection of modern bar stools that will fit in perfectly both in residential spaces and commercial areas such as hotels, restaurants and other food venues, and offices.

The stools are offered in two heights. The well-contoured comfortable seat is available in solid oak wooden and soft upholstered versions.

The steel base and the rims are available in a wide selection of colours from Noti's colour chart. There is also an option of combining different colours for the base and rim.