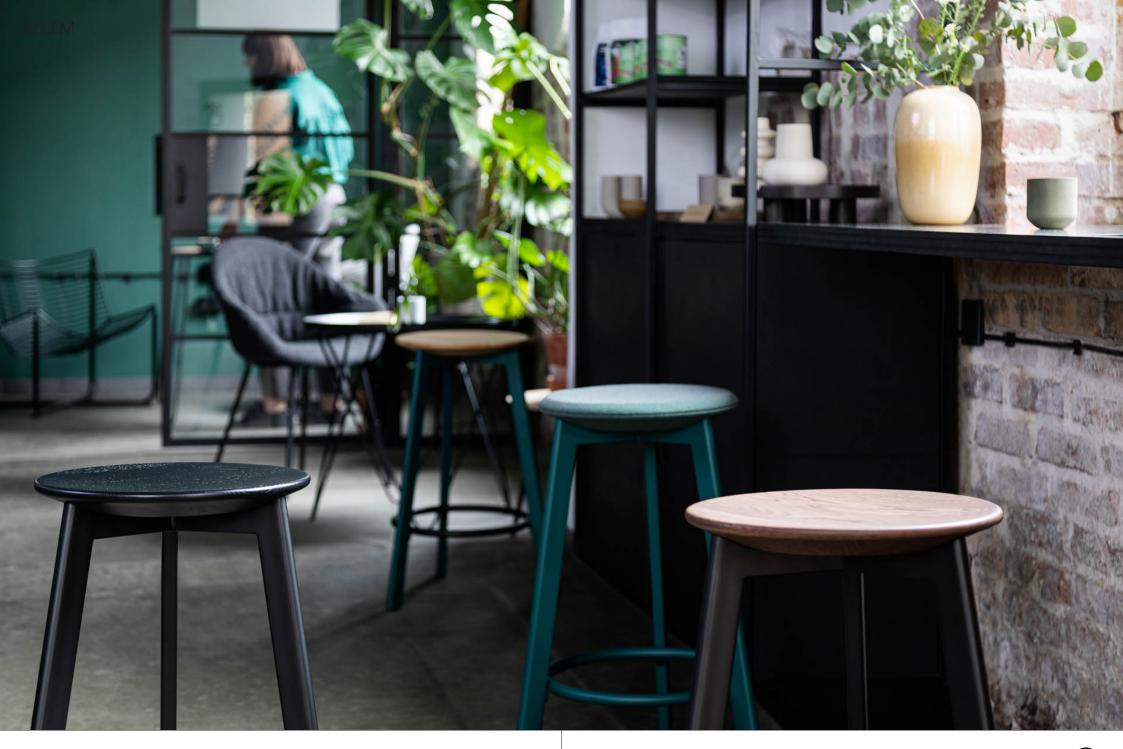

## BELEM

DESIGN 2020 PIOTR KUCHCIŃSKI

BIURO@NOTI.PL +48 61 896 64 80

NOTI.PL

NOTI

Belem is a collection of modern bar stools that will fit in perfectly both in residential spaces and commercial areas such as hotels, restaurants and other food venues, and offices.

The stools are offered in two heights. The well-contoured comfortable seat is available in solid oak wooden and soft upholstered versions.

The steel base and the rims are available in a wide selection of colours from Noti's colour chart. There is also an option of combining different colours for the base and rim.