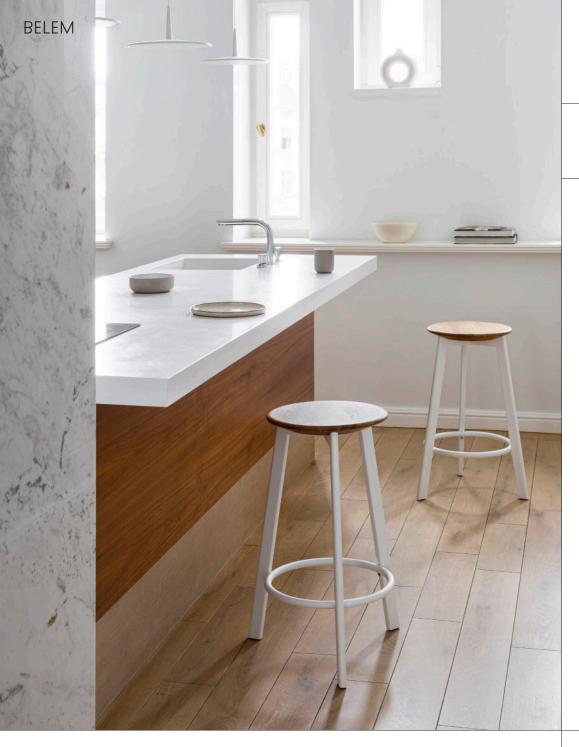

## BELEM

DESIGN 2020 PIOTR KUCHCIŃSKI

BIURO@NOTI.PL +48 61 896 64 80

NOTI.PL

NOTI

Belem is a collection of modern bar stools that will fit in perfectly both in residential spaces and commercial areas such as hotels, restaurants and other food venues, and offices.

The stools are offered in two heights. The well-contoured comfortable seat is available in solid oak wooden and soft upholstered versions.

The steel base and the rims are available in a wide selection of colours from Noti's colour chart. There is also an option of combining different colours for the base and rim.