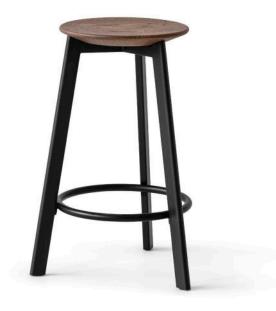

## BELEM

DESIGN 2020 PIOTR KUCHCIŃSKI

BIURO@NOTI.PL +48 61 896 64 80

NOTI.PL

NOTI

Belem is a collection of modern bar stools that will fit in perfectly both in residential spaces and commercial areas such as hotels, restaurants and other food venues, and offices.

The stools are offered in two heights. The well-contoured comfortable seat is available in solid oak wooden and soft upholstered versions.

The steel base and the rims are available in a wide selection of colours from Noti's colour chart. There is also an option of combining different colours for the base and rim.