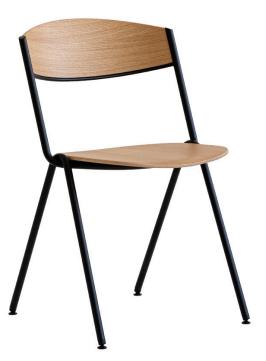

## EKE

DESIGN 2020 NIKODEM SZPUNAR

BIURO@NOTI.PL +48 61 896 64 80

NOTI.PL

NOTI

Eke is a small chair with a sophisticated design conveying the impression of lightness. The frame features a distinct structural element in the form of a knot of intertwined bent tubes which engages the viewer with its expressive and forward-thinking design.

The basic version brings out the natural veneer pattern on the seat and backrest. In the upholstered versions, the soft finish delivers exceptional comfort, in restaurants.

In the non-upholstered variant, the chairs can be easily stacked because of free space left between the seat and backrest. Eke is an extremely functional solution for all interiors where every square metre of space counts.