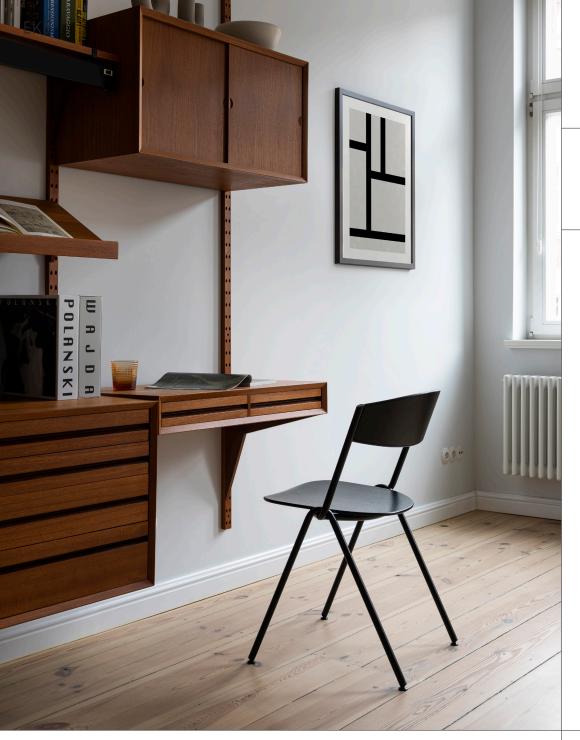

## EKE

DESIGN 2020 NIKODEM SZPUNAR

BIURO@NOTI.PL +48 61 896 64 80

NOTI.PL

NOTI

Eke is a small chair with a sophisticated design conveying the impression of lightness. The frame features a distinct structural element in the form of a knot of intertwined bent tubes which engages the viewer with its expressive and forward-thinking design.

The basic version brings out the natural veneer pattern on the seat and backrest. In the upholstered versions, the soft finish delivers exceptional comfort, in restaurants.

In the non-upholstered variant, the chairs can be easily stacked because of free space left between the seat and backrest. Eke is an extremely functional solution for all interiors where every square metre of space counts.