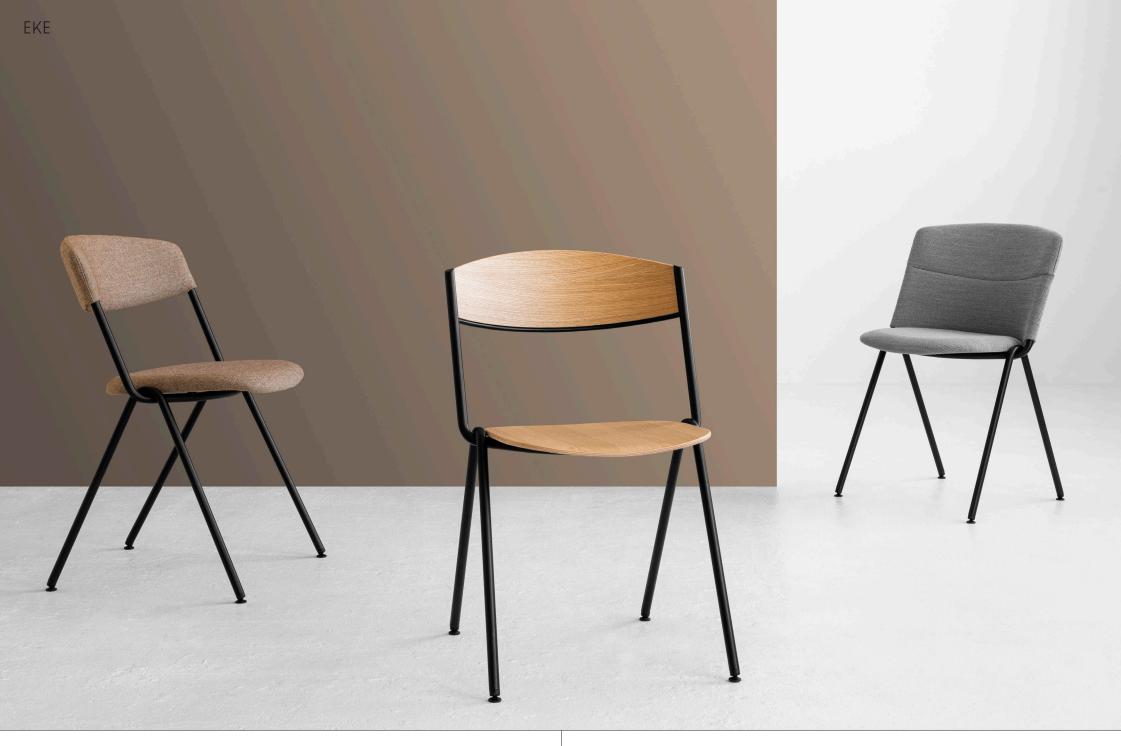

## EKE

DESIGN 2020 NIKODEM SZPUNAR

BIURO@NOTI.PL +48 61 896 64 80

NOTI.PL

NOTI

Eke is a small chair with a sophisticated design conveying the impression of lightness. The frame features a distinct structural element in the form of a knot of intertwined bent tubes which engages the viewer with its expressive and forward-thinking design.

The basic version brings out the natural veneer pattern on the seat and backrest. In the upholstered versions, the soft finish delivers exceptional comfort, in restaurants.

In the non-upholstered variant, the chairs can be easily stacked because of free space left between the seat and backrest. Eke is an extremely functional solution for all interiors where every square metre of space counts.