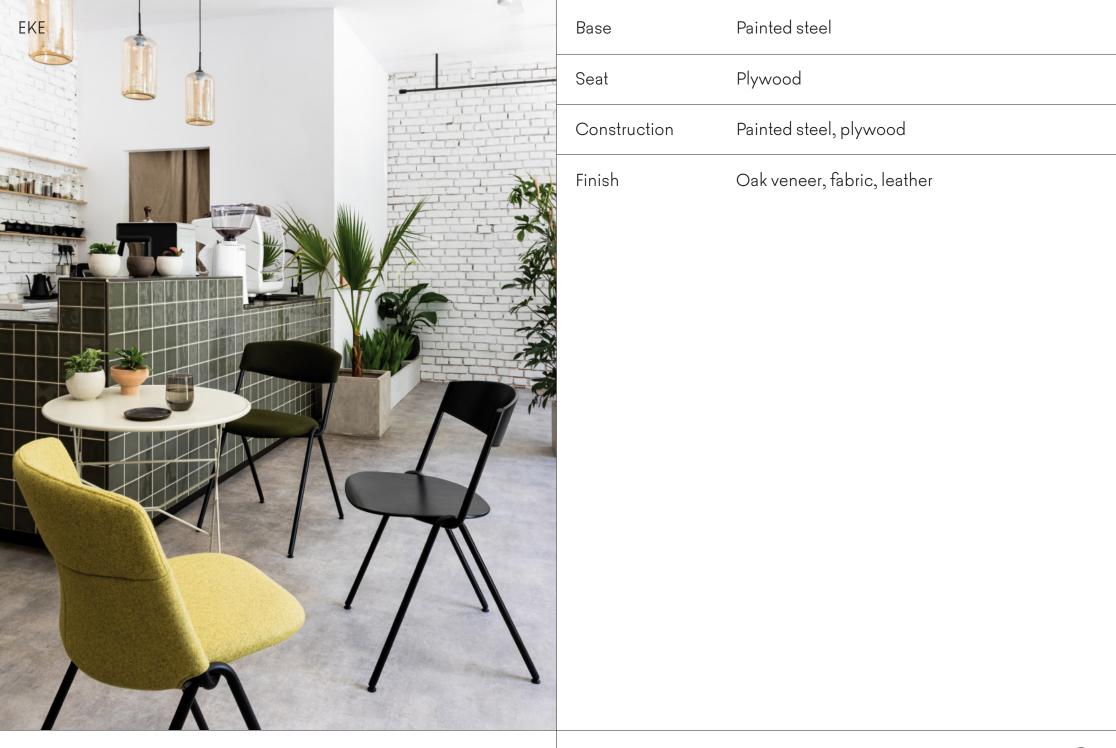

The basic version brings out the natural veneer pattern on the seat and backrest. In the upholstered versions, the soft finish delivers exceptional comfort, in restaurants.

In the non-upholstered variant, the chairs can be easily stacked because of free space left between the seat and backrest. Eke is an extremely functional solution for all interiors where every square metre of space counts.