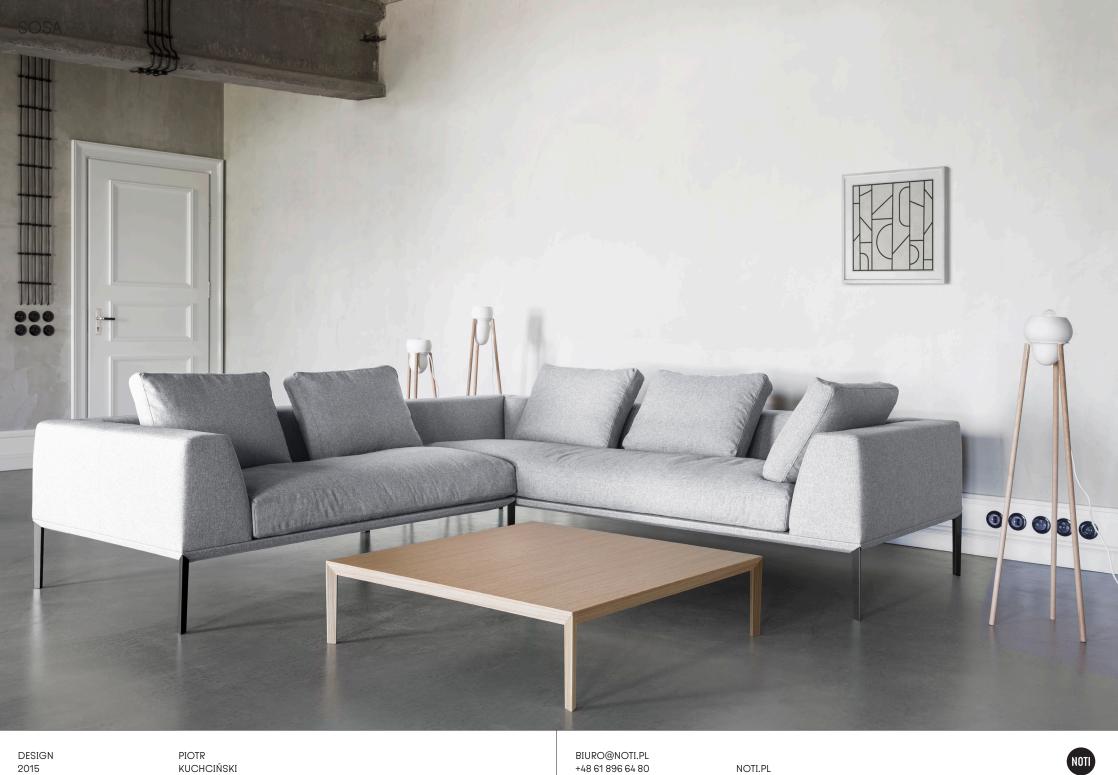

## SOSA

DESIGN 2015 PIOTR KUCHCIŃSKI

BIURO@NOTI.PL +48 61 896 64 80

NOTI.PL

NOTI

Sosa is a modular system of soft sofas standing out with its exquisitely refined proportions. Despite their physically tangible weight, sizeable dimensions and strongly contoured shapes, sofas from the collection come across as an incredibly light and sleek, almost levitating above the floor. The effect has been achieved by using a technologically advanced load-bearing frame structure which combines slenderness and subtle cross-sections with an incredible span and stability.

Sosa furniture is elevated high on long slender legs. Despite not being very thick, the seat and backrest elements are exceptionally soft and comfortable. The meticulously finished joint between the legs and the upholstered frame gives the sofa an upscale look. Sosa is a furniture system with many different faces. Users are free to choose their preferred style and character by selecting the type of leg finishing and fabric.

The family consists of 1-, 2-, 2.5- and 3-seater sofa modules in a variety of configurations: without armrests, asymmetrically designed with a single armrest or traditional, featuring two armrests as well as pouffes. The multitude of elements offers virtually unlimited interior arrangement possibilities. The collection is complemented by rectangular coffee tables with a universal design, equipped with wooden tops, available in four different sizes.