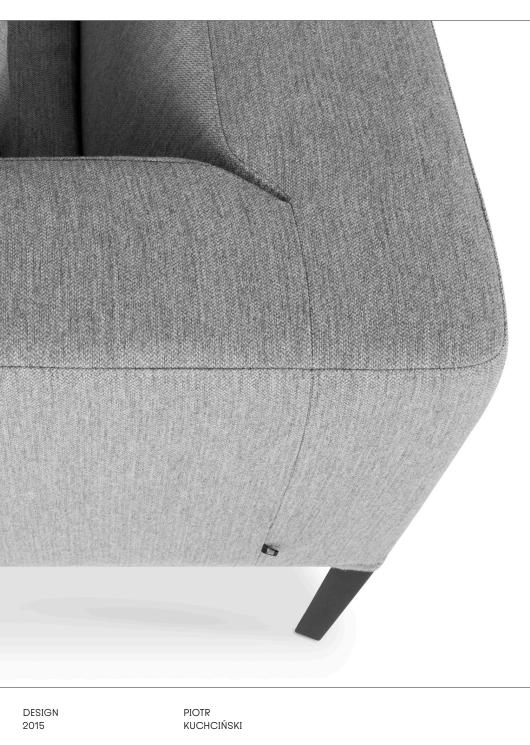

## SOSA

DESIGN 2015 PIOTR KUCHCIŃSKI

BIURO@NOTI.PL +48 61 896 64 80

NOTI.PL

NOTI

Sosa is a modular system of soft sofas standing out with its exquisitely refined proportions. Despite their physically tangible weight, sizeable dimensions and strongly contoured shapes, sofas from the collection come across as an incredibly light and sleek, almost levitating above the floor. The effect has been achieved by using a technologically advanced load-bearing frame structure which combines slenderness and subtle cross-sections with an incredible span and stability.

Sosa furniture is elevated high on long slender legs. Despite not being very thick, the seat and backrest elements are exceptionally soft and comfortable. The meticulously finished joint between the legs and the upholstered frame gives the sofa an upscale look. Sosa is a furniture system with many different faces. Users are free to choose their preferred style and character by selecting the type of leg finishing and fabric.