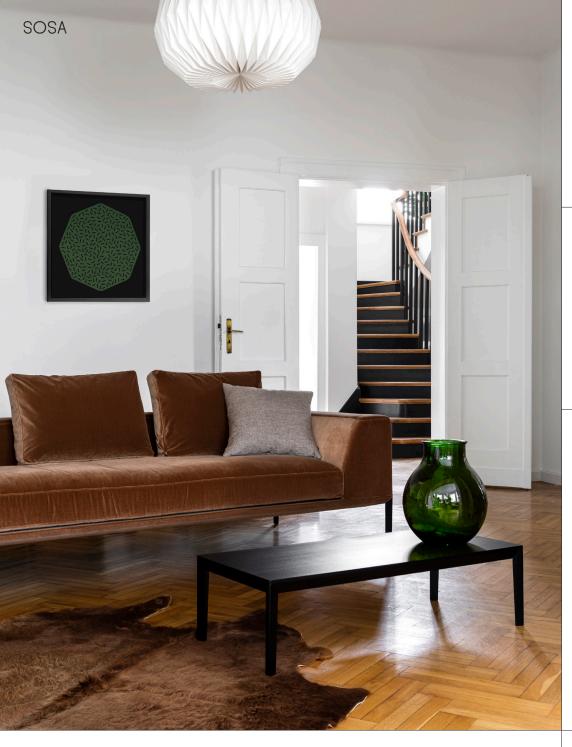

## SOSA

DESIGN 2015 PIOTR KUCHCIŃSKI

BIURO@NOTI.PL +48 61 896 64 80

NOTI.PL

NOTI

Sosa is a modular system of soft sofas standing out with its exquisitely refined proportions. Despite their physically tangible weight, sizeable dimensions and strongly contoured shapes, sofas from the collection come across as an incredibly light and sleek, almost levitating above the floor. The effect has been achieved by using a technologically advanced load-bearing frame structure which combines slenderness and subtle cross-sections with an incredible span and stability.

Sosa furniture is elevated high on long slender legs. Despite not being very thick, the seat and backrest elements are exceptionally soft and comfortable. The meticulously finished joint between the legs and the upholstered frame gives the sofa an upscale look. Sosa is a furniture system with many different faces. Users are free to choose their preferred style and character by selecting the type of leg finishing and fabric.

The family consists of 1-, 2-, 2.5- and 3-seater sofa modules in a variety of configurations: without armrests, asymmetrically designed with a single armrest or traditional, featuring two armrests as well as pouffes. The multitude of elements offers virtually unlimited interior arrangement possibilities. The collection is complemented by rectangular coffee tables with a universal design, equipped with wooden tops, available in four different sizes.