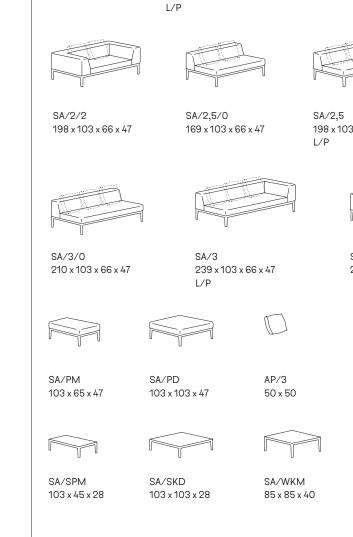

The family consists of 1-, 2-, 2.5- and 3-seater sofa modules in a variety of configurations: without armrests, asymmetrically designed with a single armrest or traditional, featuring two armrests as well as pouffes. The multitude of elements offers virtually unlimited interior arrangement possibilities. The collection is complemented by rectangular coffee tables with a universal design, equipped with wooden tops, available in four different sizes.

WIDTH x DEPTH x HEIGHT x SEAT HEIGHT СМ

SA/1/0

103 x 103 x 66 x 47

SA/1

103 x 103 x 66 x 47

SA/2 169 x 103 x 66 x 47 140 x 103 x 66 x 47 L/P

SA/2/0

SA/2,5/2

227 x 103 x 66 x 47

198 x 103 x 66 x 47

SA/3/2 268 x 103 x 66 x 47

SA/WPD 145 x 65 x 45

NOTI )

BIURO@NOTI.PL +48 61 896 64 80

NOTI.PL