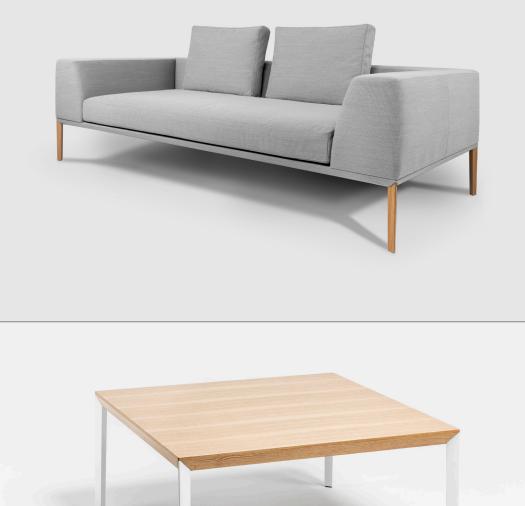

The family consists of 1-, 2-, 2.5- and 3-seater sofa modules in a variety of configurations: without armrests, asymmetrically designed with a single armrest or traditional, featuring two armrests as well as pouffes. The multitude of elements offers virtually unlimited interior arrangement possibilities. The collection is complemented by rectangular coffee tables with a universal design, equipped with wooden tops, available in four different sizes.

## FURNITURE

| Base                             | Painted or chrome-plated steel legs;<br>steel frame finished with oak veneer                                                                                                                              |
|----------------------------------|-----------------------------------------------------------------------------------------------------------------------------------------------------------------------------------------------------------|
| Seat                             | Polyurethane foam; upholstery webbing tape;<br>the seat quilt layer: the mixture of polyurethane<br>foam, feathers and silicone fibre;<br>backrest cushions: the mixture of feather<br>and silicone fibre |
| Construction                     | The wood base board construction,<br>metal elements                                                                                                                                                       |
| Finish                           | Fabric, leather                                                                                                                                                                                           |
| TABLES                           |                                                                                                                                                                                                           |
| Construction                     | Powder-coated metal legs or chrome-plated<br>metal legs; solid oakwood                                                                                                                                    |
| Table tops                       | MDF board finished with lacquered oak veneer                                                                                                                                                              |
| Finish<br>TABLES<br>Construction | and silicone fibre The wood base board construction, metal elements Fabric, leather Powder-coated metal legs or chrome-plated metal legs; solid oakwood                                                   |