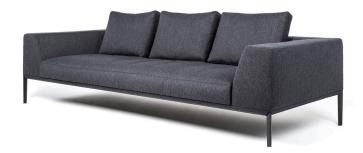

## SOSA

DESIGN 2015 PIOTR KUCHCIŃSKI

BIURO@NOTI.PL +48 61 896 64 80

NOTI.PL

NOTI

Sosa is a modular system of soft sofas standing out with its exquisitely refined proportions. Despite their physically tangible weight, sizeable dimensions and strongly contoured shapes, sofas from the collection come across as an incredibly light and sleek, almost levitating above the floor. The effect has been achieved by using a technologically advanced load-bearing frame structure which combines slenderness and subtle cross-sections with an incredible span and stability.

Sosa furniture is elevated high on long slender legs. Despite not being very thick, the seat and backrest elements are exceptionally soft and comfortable. The meticulously finished joint between the legs and the upholstered frame gives the sofa an upscale look. Sosa is a furniture system with many different faces. Users are free to choose their preferred style and character by selecting the type of leg finishing and fabric.

The family consists of 1-, 2-, 2.5- and 3-seater sofa modules in a variety of configurations: without armrests, asymmetrically designed with a single armrest or traditional, featuring two armrests as well as pouffes. The multitude of elements offers virtually unlimited interior arrangement possibilities. The collection is complemented by rectangular coffee tables with a universal design, equipped with wooden tops, available in four different sizes.